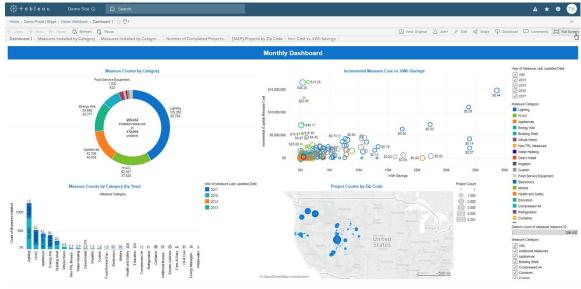

## Reporting & Analytics - Analytics

- Self-serve data exploring
- Advanced visual tools
- Dynamic filtering& sorting
- New datamart

## Reporting & Analytics – Tableau: How it works