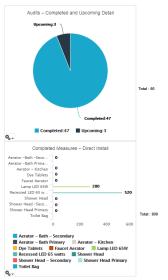

## Reporting & Analytics - Analytics

- Self-serve data exploring
- Advanced visual tools
- Dynamic filtering& sorting
- New datamart