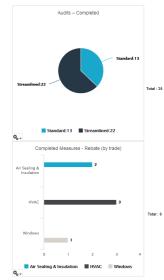

## Reporting & Analytics - Analytics

- Self-serve data exploring
- Advanced visual tools
- Dynamic filtering& sorting
- New datamart