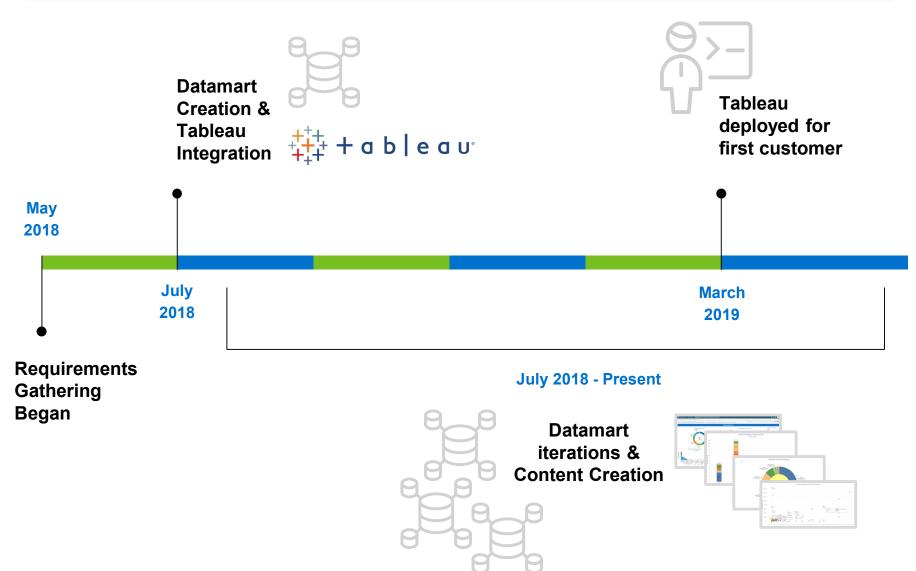

## Reporting & Analytics – Tableau: How it works

#### **Deployment**

- Deploy the datamart
- Enable Tableau

Setup users

#### **Dashboards**

- Collect requirements
- Build dashboards