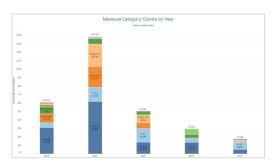

## Reporting & Analytics - Analytics

- Self-serve data exploring
- Advanced visual tools
- Dynamic filtering& sorting
- New datamart