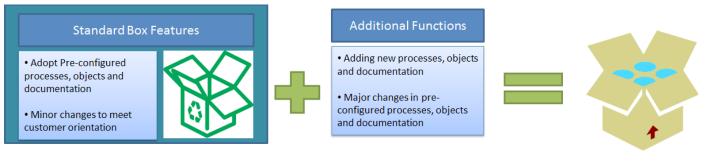

#### PACE® (Pre-configured & Accelerated CIS Enablement)

- · Unique methodology towards accelerated implementation of PACE solution
- Shorter timelines and on time delivery
- Low Cost Up to 25 % Cost Savings
- · Delta modification to pre-configure solution and artifacts shortens timeline
- What you see is what you get'