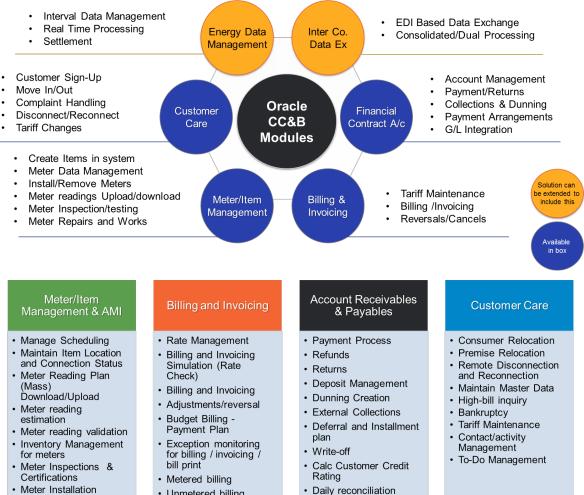

### Infosys Pre-Configured Offering

 Meter Installation Replacement and Removal

Adjustment

Unmetered billing

Summary billing