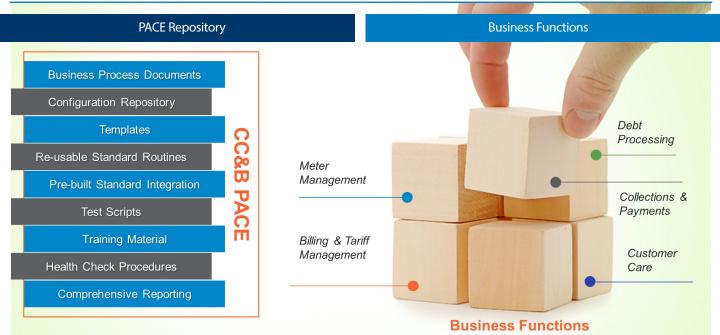

## What is PACE for Utilities?

Infosys' PACE for Utilities solution is a preconfigured solution for utilities which comes with templatized solutions for utilities and is designed to accelerate implementations. This solution provides seamless integration to back office processes --like Advanced Meter Infrastructure (AMI) and Geographic Information System (GIS). The solution resides on Infosys' utility domain knowledge and is derived from industry best practices. This solution is offered in Oracle CC&B platform, to cater to most utilities customers. The solution also includes various artifacts and accelerators, and can be extended to incorporate specific needs of each customer. PACE provides for rapid implementation- as fast as

16-18 months, a fraction of the time taken by a project of a similar nature. The scope of PACE covers the meter to cash-cycle and customer service processes used at most utilities.